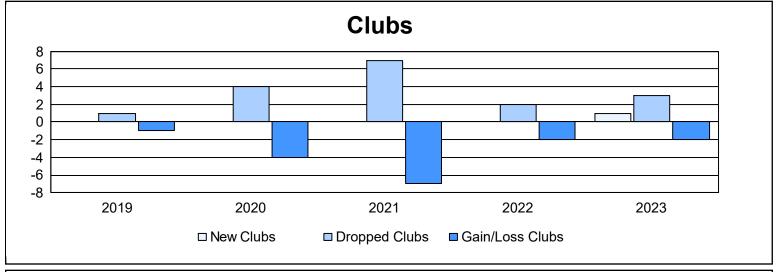

District 2 E2

As of June 2023 Cumulative

| Year      | New<br>Clubs | Dropped<br>Clubs | Gain/<br>Loss<br>Clubs | New<br>Members | Charter<br>Members | Reinstate<br>Members | Transfer<br>Members | Total<br>Member<br>Added | Total<br>Members<br>Dropped | Gain/<br>Loss<br>Members |
|-----------|--------------|------------------|------------------------|----------------|--------------------|----------------------|---------------------|--------------------------|-----------------------------|--------------------------|
| 2018-2019 | 0            | 1                | -1                     | 188            | 8                  | 11                   | 8                   | 215                      | 336                         | -121                     |
| 2019-2020 | 0            | 4                | -4                     | 164            | 2                  | 8                    | 22                  | 196                      | 313                         | -117                     |
| 2020-2021 | 0            | 7                | -7                     | 131            | 2                  | 11                   | 20                  | 164                      | 338                         | -174                     |
| 2021-2022 | 0            | 2                | -2                     | 267            | 3                  | 12                   | 20                  | 302                      | 244                         | 58                       |
| 2022-2023 | 1            | 3                | -2                     | 211            | 28                 | 11                   | 21                  | 271                      | 251                         | 20                       |
| Average   | 0            | 3                | -3                     | 192            | 9                  | 11                   | 18                  | 230                      | 296                         | -67                      |