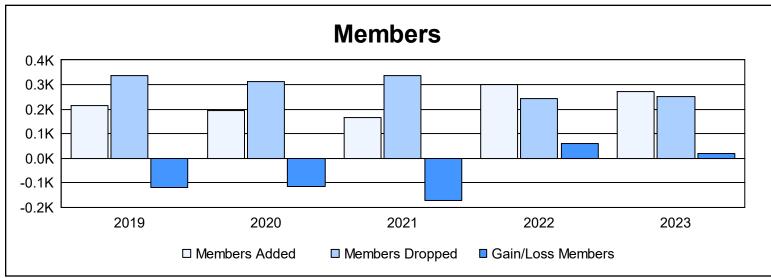

District 2 E2

As of June 2023 Cumulative

| Year      | New<br>Clubs | Dropped<br>Clubs | Gain/<br>Loss<br>Clubs | New<br>Members | Charter<br>Members | Reinstate<br>Members | Transfer<br>Members | Total<br>Member<br>Added | Total<br>Members<br>Dropped | Gain/<br>Loss<br>Members |
|-----------|--------------|------------------|------------------------|----------------|--------------------|----------------------|---------------------|--------------------------|-----------------------------|--------------------------|
| 2018-2019 | 0            | 1                | -1                     | 188            | 8                  | 11                   | 8                   | 215                      | 336                         | -121                     |
| 2019-2020 | 0            | 4                | -4                     | 164            | 2                  | 8                    | 22                  | 196                      | 313                         | -117                     |
| 2020-2021 | 0            | 7                | -7                     | 131            | 2                  | 11                   | 20                  | 164                      | 338                         | -174                     |
| 2021-2022 | 0            | 2                | -2                     | 267            | 3                  | 12                   | 20                  | 302                      | 244                         | 58                       |
| 2022-2023 | 1            | 3                | -2                     | 211            | 28                 | 11                   | 21                  | 271                      | 251                         | 20                       |
| Average   | 0            | 3                | -3                     | 192            | 9                  | 11                   | 18                  | 230                      | 296                         | -67                      |